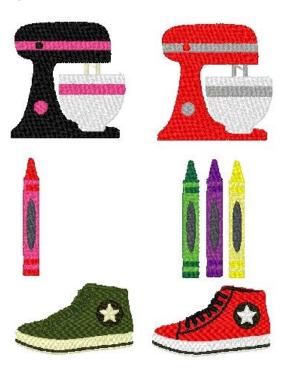

\*\* Important to Note

All designs you see may be customized in the colors of your choice. Every

color you see can be changed!

Ex: See the original designs on the left and the customized colors on the right:

If you don't see it...order it! In many cases items can be ordered or made to meet your needs. If you'd like a specific color pattern or style we're happy to do our best to get it for you!

Many designs also available as an APPLIQUE!