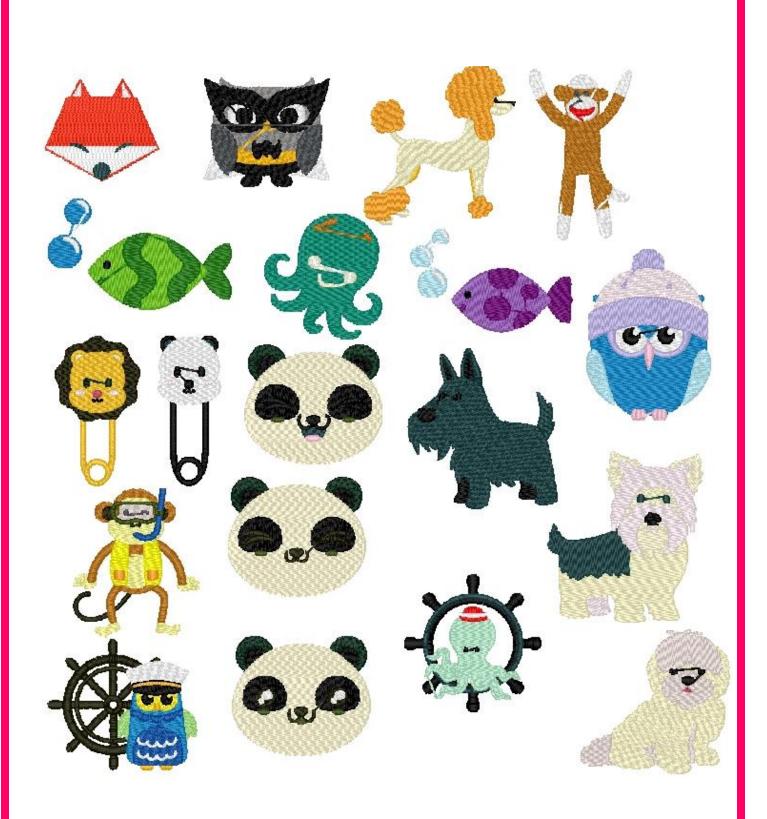

AMDCo. Specializes in designing and embroidering a variety of items for the whole family.

Wonderful for gifts of all occasions

or as a treat for yourself!

Many designs/fonts to choose from

Customize yours today!

If you don't see it...order it! In many cases items can be ordered or made to meet your needs. If you'd like a specific color pattern or style we're happy to do our best to get it for you!

Many designs also available as an APPLIQUE!