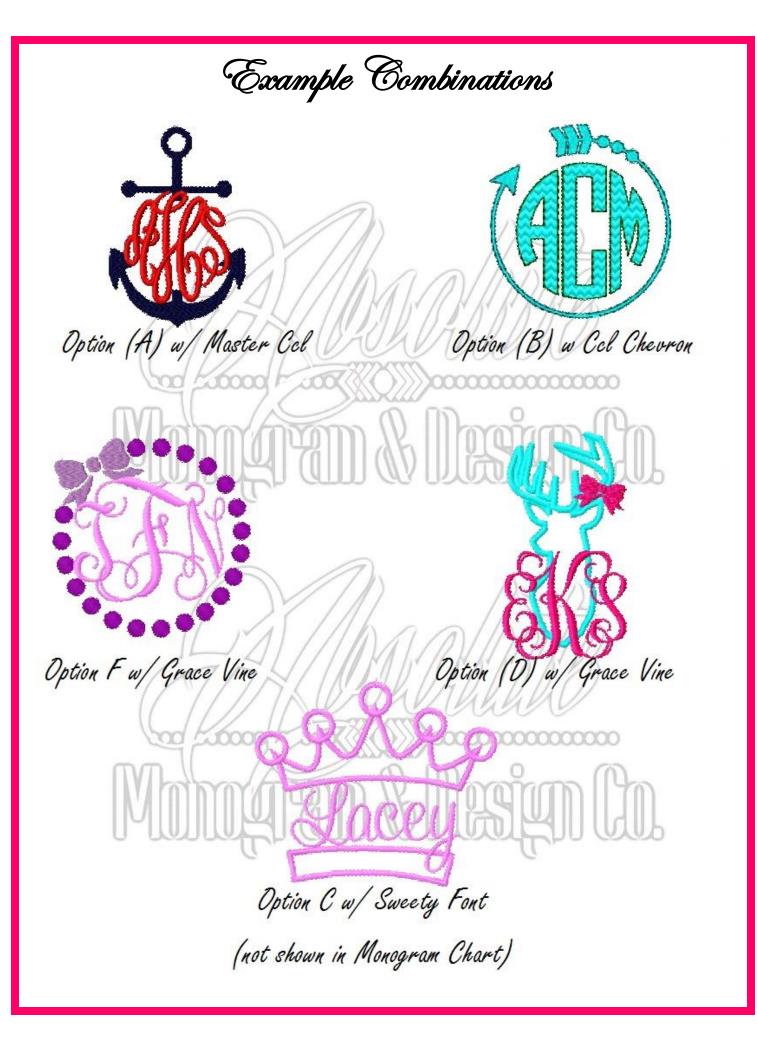

\*\* Important to Note

All designs you see may be customized in the colors of your choice. Every

color you see can be changed!

Ex: See the original designs on the left and the customized colors on the right: