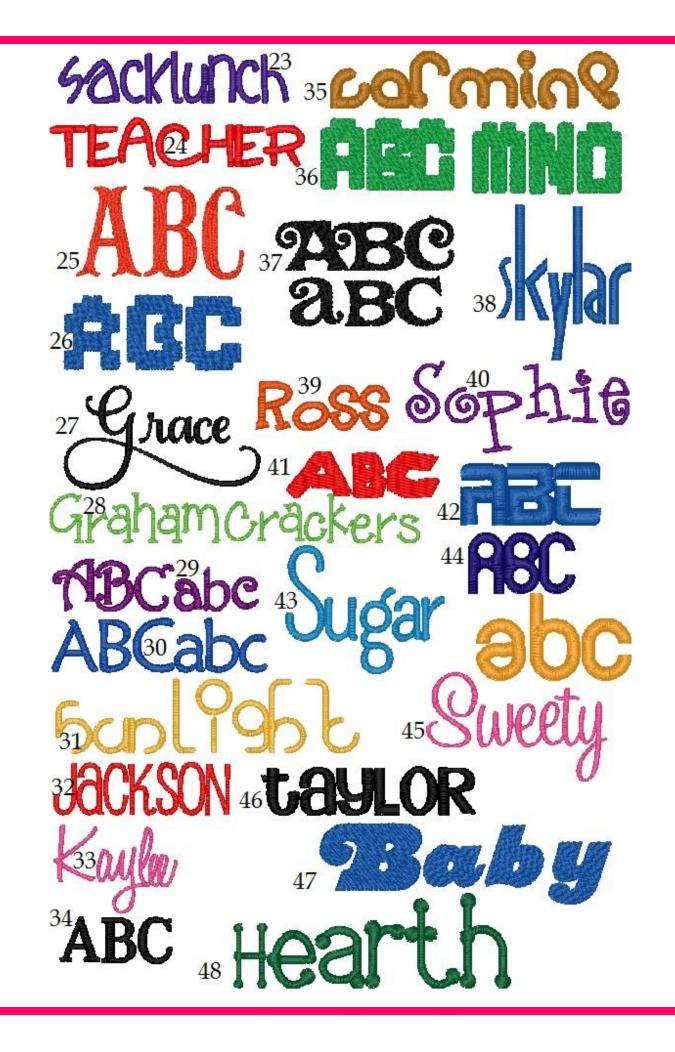

on services
    - Custom pillows/pillow covers/ curtains
    - Custom Men's lapel flowers/pocket squares/accessories



AMDCo. Specializes in designing and embroidering a variety of items for the whole family.

Wonderful for gifts of all occasions

or as a treat for yourself!





Many designs/fonts to choose from

Customize yours today!

\*\* Important to Note

All designs you see may be customized in the colors of your choice. Every

color you see can be changed!

Ex: See the original designs on the left and the customized colors on the right:



If you don't see it...order it! In many cases items can be ordered or made to meet your needs. If you'd like a specific color pattern or style we're happy to do our best to get it for you!

Many designs also available as an APPLIQUE!















Specialty / Premium Fonts