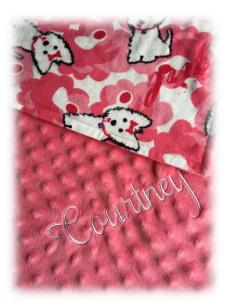

used

\* The following items are designed/provided by Absolute Monograms or may be ordered custom by the customer\*

- Receiving Blankets 35x35 to 40x40: Start @ \$8.75 (available blank or personalized)
  - Burp Cloths- Available in •cotton/chenille•flannel/chenille•flannel/minky combos: (Personalized) 3 for \$24
- Minky Blankets Available in •Lovie•Travel•Stroller•Crib sizes: Starting at \$19.95
  - Personalized winter scarves : Starting at \$15
  - Baby/girl/women's skirts: Price varies based on style and fabrics
    - Peasant dresses
    - Infinity Scarves: Starting at \$12.95
      - Personalized Key Chains/Fobs
        - Alteration services
    - Custom pillows/pillow covers/ curtains
    - Custom Men's lapel flowers/pocket squares/accessories

AMDCo. Specializes in designing and embroidering a variety of items for the whole family.

Wonderful for gifts of all occasions

or as a treat for yourself!

Many designs/fonts to choose from

Customize yours today!