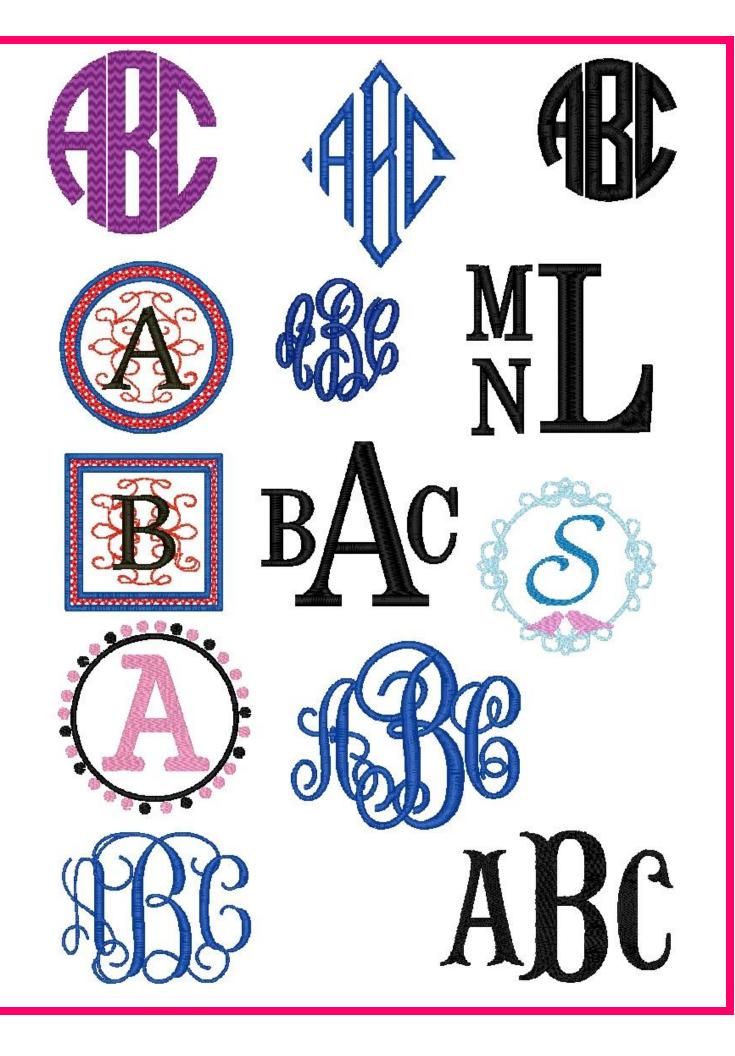

- Alteration services
    - Custom pillows/pillow covers/ curtains
    - Custom Men's lapel flowers/pocket squares/accessories



AMDCo. Specializes in designing and embroidering a variety of items for the whole family.

Wonderful for gifts of all occasions

or as a treat for yourself!





Many designs/fonts to choose from

Customize yours today!

\*\* Important to Note

All designs you see may be customized in the colors of your choice. Every

color you see can be changed!

Ex: See the original designs on the left and the customized colors on the right:



If you don't see it...order it! In many cases items can be ordered or made to meet your needs. If you'd like a specific color pattern or style we're happy to do our best to get it for you!

Many designs also available as an APPLIQUE!















Specialty / Premium Fonts