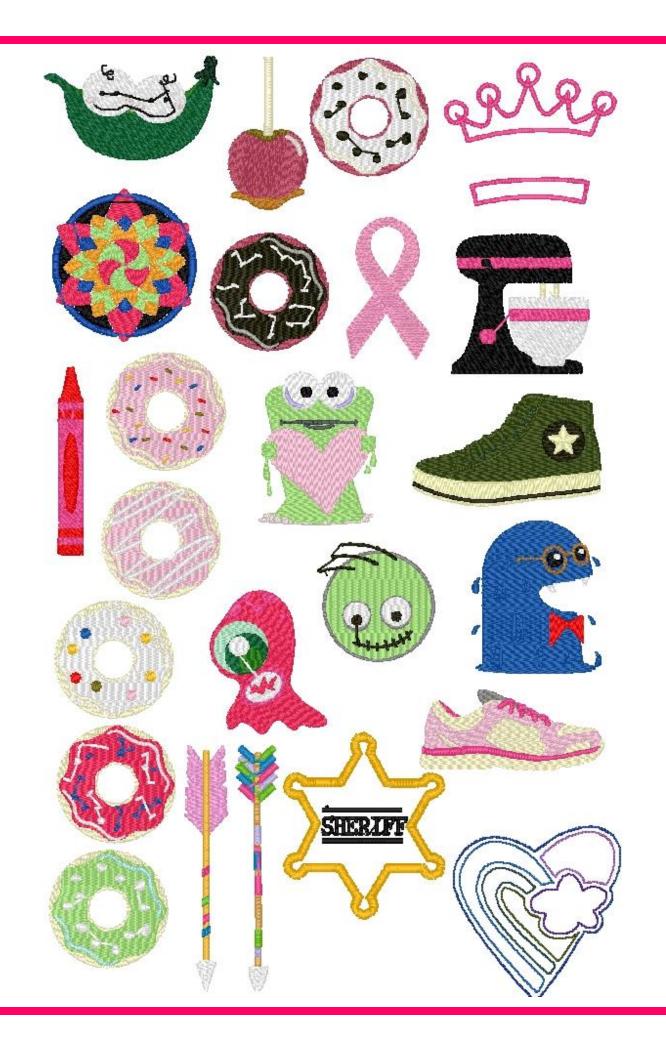

AMDCo. Specializes in designing and embroidering a variety of items for the whole family.

Wonderful for gifts of all occasions

or as a treat for yourself!

Many designs/fonts to choose from

Customize yours today!

If you don't see it...order it! In many cases items can be ordered or made to meet your needs. If you'd like a specific color pattern or style we're happy to do our best to get it for you!

Many designs also available as an APPLIQUE!