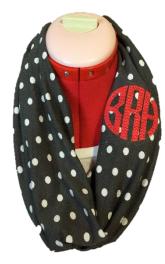

used

\* The following items are designed/provided by Absolute Monograms or may be ordered custom by the customer\*

- Receiving Blankets 35x35 to 40x40: Start @ \$8.75 (available blank or personalized)
  - Burp Cloths- Available in •cotton/chenille•flannel/chenille•flannel/minky combos: (Personalized) 3 for \$24
- Minky Blankets Available in •Lovie•Travel•Stroller•Crib sizes: Starting at \$19.95
  - Personalized winter scarves : Starting at \$15
  - Baby/girl/women's skirts: Price varies based on style and fabrics
    - Peasant dresses
    - Infinity Scarves: Starting at \$12.95
      - Personalized Key Chains/Fobs
        - Alteration services
    - Custom pillows/pillow covers/ curtains
    - Custom Men's lapel flowers/pocket squares/accessories

AMDCo. Specializes in designing and embroidering a variety of items for the whole family.

Wonderful for gifts of all occasions

or as a treat for yourself!

Many designs/fonts to choose from

Customize yours today!